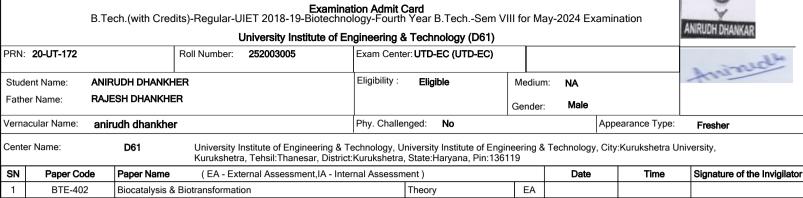

### Kurukshetra, Haryana, Pin- 136119, (India)

Examination Admit Card 

|       | B.Te                 | ech.(with Cred  | lits)-Regular-U   | IIET 2018-19-Biotechno                                      | ology-Fourth  | Year B.TechSem     | VIII for May | -2024 Ex  | amination             |                              |
|-------|----------------------|-----------------|-------------------|-------------------------------------------------------------|---------------|--------------------|--------------|-----------|-----------------------|------------------------------|
|       |                      |                 | ι                 | University Institute of Er                                  | ngineering &  | Technology (D61)   |              |           |                       |                              |
| PRN:  | 20-UT-171            |                 | Roll Number:      | 252003004                                                   | Exam Cente    | r: UTD-EC (UTD-EC) |              |           |                       |                              |
| Stude | ent Name: ANC        | HIT REDHU       | <u> </u>          |                                                             | Eligibility : | Eligible           | Medium:      | English   | 1                     | A Street                     |
| Fathe | er Name: RAJI        | ESH KUMAR R     | EDHU              |                                                             |               |                    | Gender:      | Male      |                       |                              |
| Verna | cular Name: anc      | chit redhu      |                   |                                                             | Phy. Challen  | ged: No            | ·            |           | Appearance Type:      | Fresher                      |
| Cente | r Name:              | D61             |                   | nstitute of Engineering & T<br>a, Tehsil:Thanesar, District |               |                    |              | echnology | ν, City:Kurukshetra U | niversity,                   |
| SN    | Paper Code           | Paper Name      | (EA - Ext         | ernal Assessment, IA - Inte                                 | rnal Assessme | ent)               |              | Date      | Time                  | Signature of the Invigilator |
| 1     | BTE-402              | Biocatalysis 8  | Biotransformation | on                                                          |               | Theory             | EA           |           |                       |                              |
| 2     | BTE-408              | Cancer Biolog   | ју                |                                                             |               | Theory             | EA           |           |                       |                              |
| 3     | BTE-414              | Bioethics, IPF  | R and Bio-safety  |                                                             |               | Theory             | EA           |           |                       |                              |
| 4     | BTE-416              | Project-II      |                   |                                                             |               | Practical          | EA           |           |                       |                              |
| 5     | OEC-BT-422           | History of Scie | ence              |                                                             |               | Theory             | EA           |           |                       |                              |
| Stop  | oing the Spread of C |                 |                   |                                                             |               |                    | -            |           | all                   |                              |